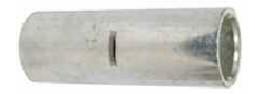

## Part No. 0-008-70

Heavy Duty Butt Splice Connector

Durite's Heavy Duty Butt Splice Connector. Used to connect or splice two wires to lengthen, change or repair an electrical circuit. Suitable for Automotive, Marine, Commercial and Industrial Applications.

Size: 70mm2 Material: Tin Plated Copper