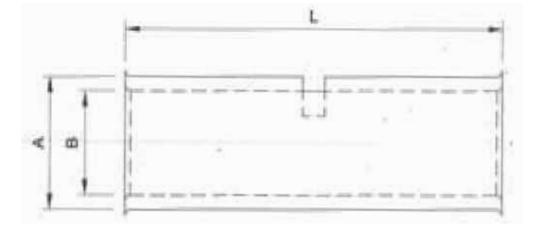

## Technical Drawing (not to scale)

## **Specification**

Size: Material: Colour Certificate Dimensions 70mm2 Tin Plated Copper Silver n/a OD: 15mm. ID: 11.5mm2. L: 44mm

The information contained in this document is correct to the best of our knowledge at the time of printing. However, specifications may change at any time without notice.